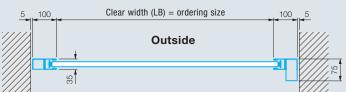

#### Total fitting depth/required headroom

Up to 2.300 mm door height
From 2.301 mm door height
Clear passage height
Side space requirement
Clear passage width

290 mm
335 mm
LH-70 mm
100 mm
LB

#### Size range