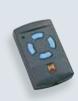

#### **Quality accessories** for added security

Mini hand transmitter HSM 4 for four functions

Hand transmitter HS 1 for one function, hand transmitter HS 4 (not shown) for four functions

HSE 2 for two functions including a key ring