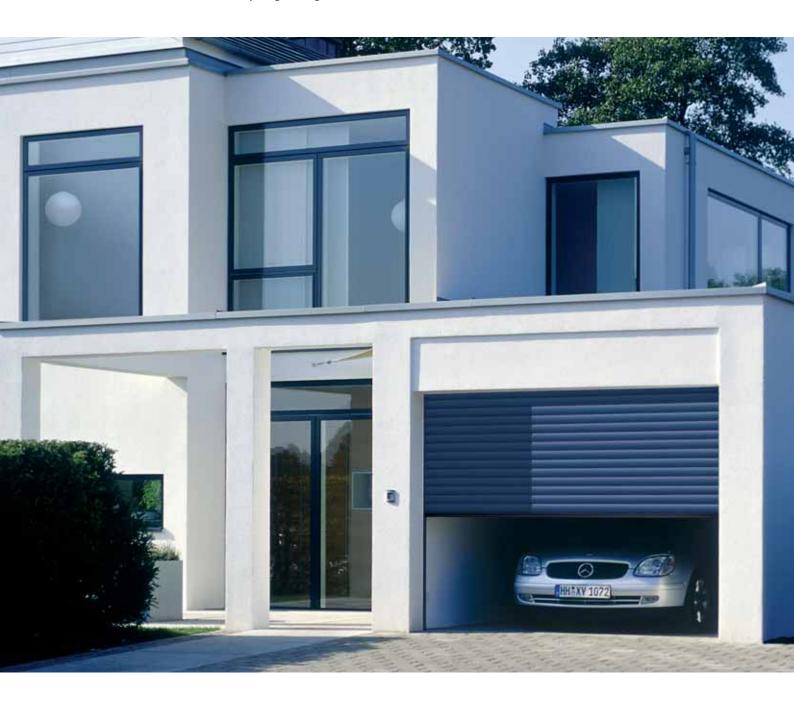

# RollMatic Creates Space

The automatic roller garage door from Hörmann

The RollMatic garage door from Hörmann provides plenty of space in front of and inside the garage. You can drive directly up to the door for parking and the ceiling area of the garage remains available. Made of high-quality corrosion-free aluminium, the RollMatic door is equipped with state-of-the-art Hörmann operator technology as standard.

# Colour comes into play

Design options to suit every taste

RollMatic roller garage doors are available in select colours – to suit the facade style of the house. Based on your personal preference and the style of your home, you can choose from classic Traffic white, one of the popular preferred colours or stylish Decograin®.