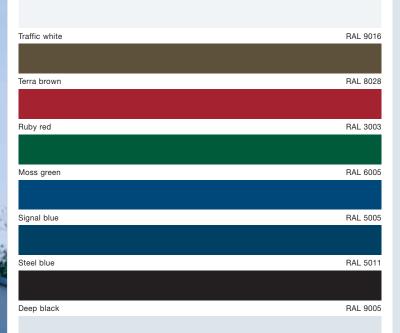

# Colour comes into play

Design options to suit every taste

RollMatic roller garage doors are available in select colours – to suit the facade style of the house. Based on your personal preference and the style of your home, you can choose from classic Traffic white, one of the popular preferred colours or stylish Decograin®.

#### You have a choice of seven colours.

RollMatic roller garage doors from Hörmann are delivered in Traffic white as standard, in addition there are six preferred colours available without a surcharge.