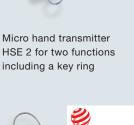

#### **Quality accessories** for added security

Mini hand transmitter HSM 4 for four functions

Hand transmitter HS 1 for one function, hand transmitter HS 4 (not shown) for four functions

HSE 2 for two functions including a key ring