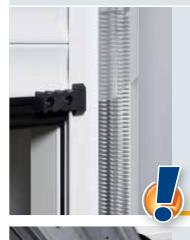

#### Tension Spring technology with patented multi-spring system

The dual springs and cables housed in the vertical track of the Hörmann roller garage door mean that the door cannot close suddenly if put into manual mode. Additionally the curtain will hold open in any desired position. The clear transparent cover provides an at-a-glance check of spring operation for convenience and shields the mechanism for safety.

## Storm anchors as standard equipment

Hörmann roller garage doors can even stand up to large wind loads (up to class 5, see page 10). The storm anchors fitted as standard in the profile ends keep the door securely within its guides. An additional advantage is increased protection from burglary.