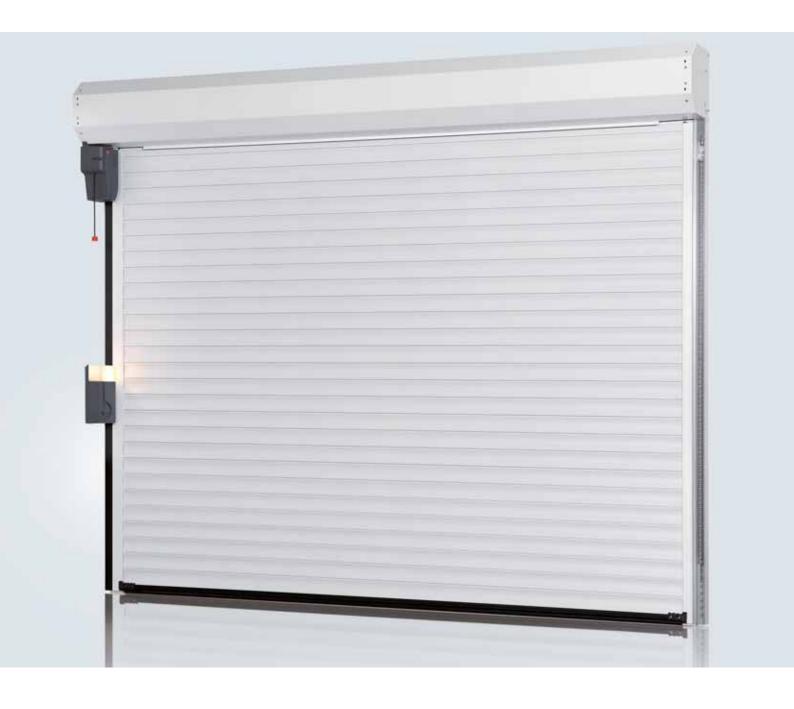

# RollMatic Creates Space

The automatic roller garage door from Hörmann

The RollMatic garage door from Hörmann provides plenty of space in front of and inside the garage. You can drive directly up to the door for parking and the ceiling area of the garage remains available. Made of high-quality corrosion-free aluminium, the RollMatic door is equipped with state-of-the-art Hörmann operator technology as standard.

# Technology plays the key role

Details perfectly matched to each other

The Hörmann RollMatic roller garage door simply offers you more – a stable construction, innovative technology, certified safety and highly convenient operation by the Hörmann operator included as standard.