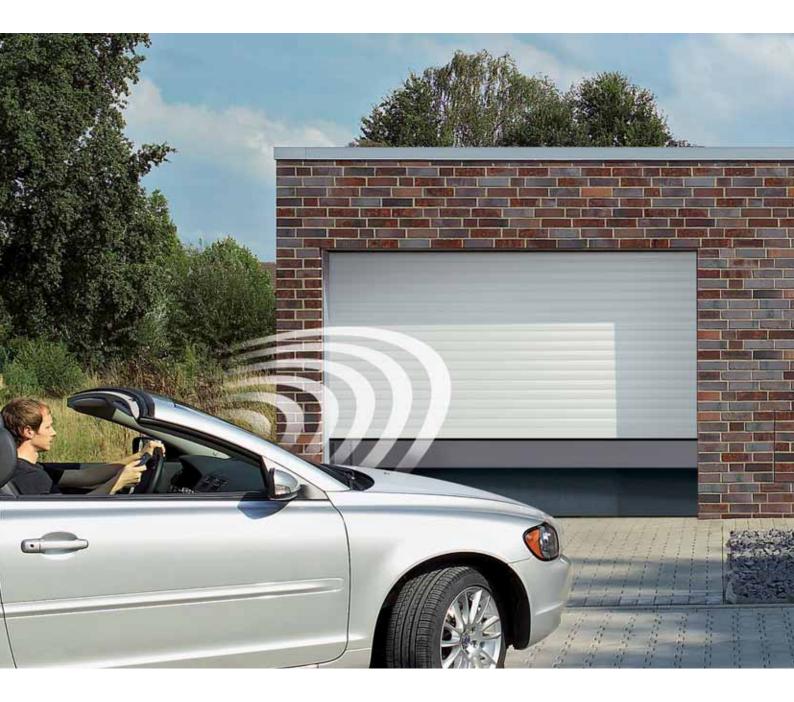

# RollMatic Roller Garage Door

More free space in the garage with innovative Hörmann technology

# RollMatic Creates Space

The automatic roller garage door from Hörmann

The RollMatic garage door from Hörmann provides plenty of space in front of and inside the garage. You can drive directly up to the door for parking and the ceiling area of the garage remains available. Made of high-quality corrosion-free aluminium, the RollMatic door is equipped with state-of-the-art Hörmann operator technology as standard.