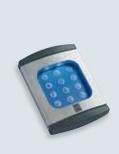

#### Stationary comfortable control elements

Radio code switch FCT 10b for 10 functions, with illuminated buttons and weather-resistant membrane keypad

Radio finger-scan FFL 12 // NEW for up to 12 individual fingerprints. Programming of the fingerprints can be done easily and directly on the finger-scan.