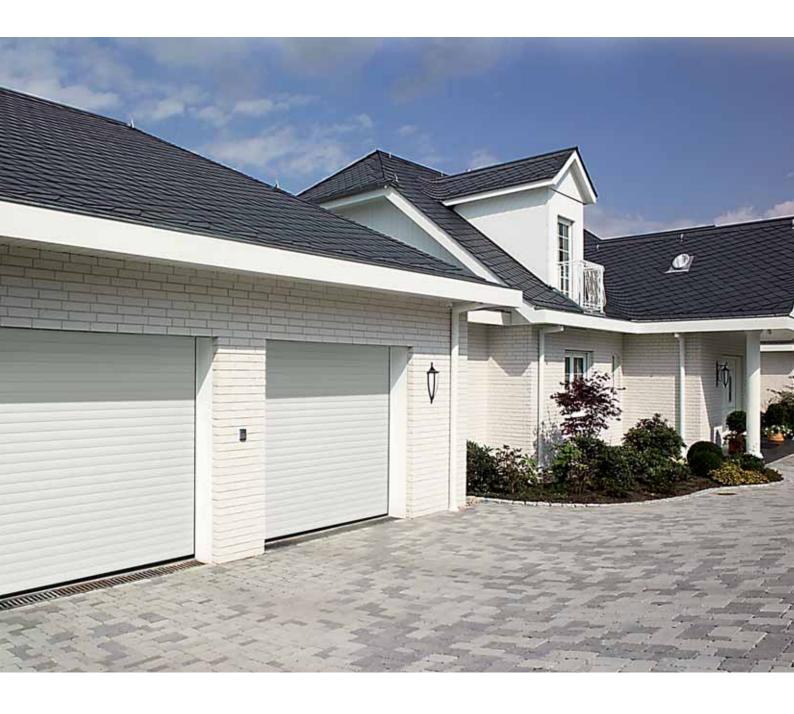

#### Harmonious overall appearance

With Hörmann roller garage doors, the door curtain, the side guides and the fascia panel are all in your selected colour or Decograin® surface finish. Everything fits together.

# Colour comes into play

Design options to suit every taste

RollMatic roller garage doors are available in select colours – to suit the facade style of the house. Based on your personal preference and the style of your home, you can choose from classic Traffic white, one of the popular preferred colours or stylish Decograin®.

#### You have a choice of seven colours.

RollMatic roller garage doors from Hörmann are delivered in Traffic white as standard, in addition there are six preferred colours available without a surcharge.