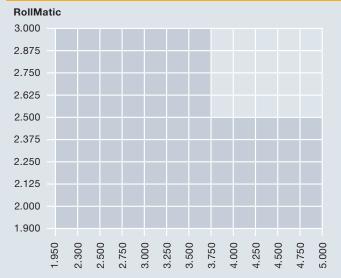

#### Size range

#### Wind load categories

Up to 3.500 mm door width Class 5 Up to 4.500 mm door width Class 4 Up to 5.000 mm door width Class 3