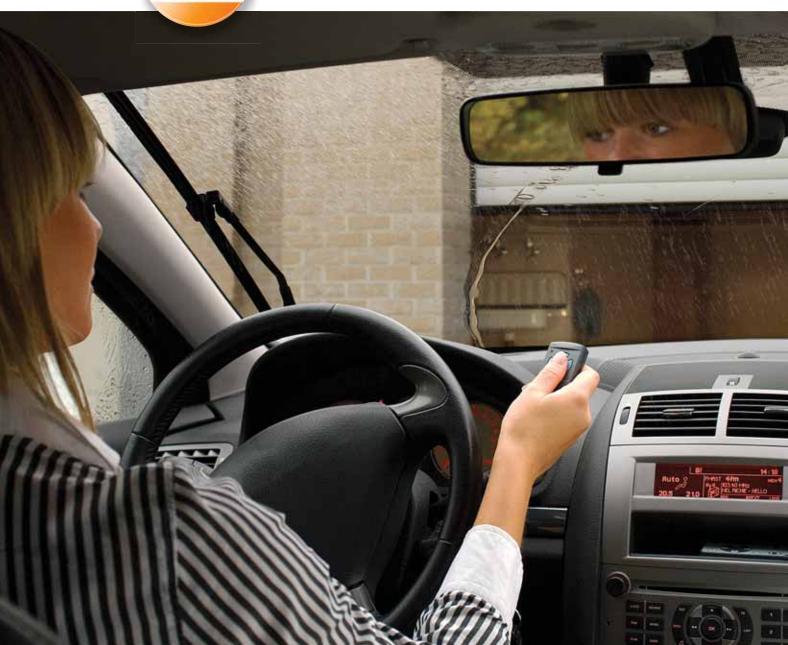

# With Hörmann electric operation as standard

#### **Quality accessories** for added security

Mini hand transmitter HSM 4 for four functions

Hand transmitter HS 1 for one function, hand transmitter HS 4 (not shown) for four functions

HSE 2 for two functions including a key ring