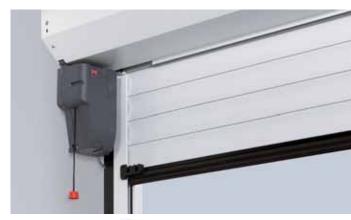

#### Convincing technology

Guarantee

The door curtain is spring assisted using proven tension springs and dual cables for safety. This means the operator has less work to do and is easy to operate manually in the event of power failure. A separate crank handle is not required.

The special profile joining the door curtain to the shaft and the direct drive of the operator provides secure break-in resistance. Forced entry by lifting the door is practically impossible.

The operator is located outside of the barrel casing for trouble-free maintenance. Start and stop of the RollMatic door are particularly soft and quiet. The spring compensation and reliable automatic cut-out render an additional closing edge safety device unnecessary. An internal push button and light are already integrated in the control housing.

#### Tension Spring technology with patented multi-spring system

The dual springs and cables housed in the vertical track of the Hörmann roller garage door mean that the door cannot close suddenly if put into manual mode. Additionally the curtain will hold open in any desired position. The clear transparent cover provides an at-a-glance check of spring operation for convenience and shields the mechanism for safety.

Emergency release via a pull cord as standard equipment – the door can be easily pushed open after actuation, no crank handle required.

The easily accessible operator housing facilitates maintenance.

The control is complete and equipped with a push button and a light.

#### Barrel casing as standard

The casing delivered as standard in Grey white (similar to RAL 9002) prevents reaching into the door barrel. In addition, it protects the curtain from damage and dirt when the door is open.