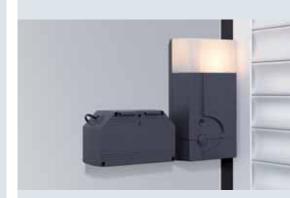

The integrated soft start and soft stop of the operator ensures smooth door travel and longevity.

The built-in automatic safety cut-out secures the closing edge and immediately stops the door if there is an obstacle. This way an additional closing edge safety device can be omitted.

Emergency release via a pull cord as standard equipment – the door can be easily pushed open after actuation, no crank handle required.

The easily accessible operator housing facilitates maintenance.

The control is complete and equipped with a push button and a light.