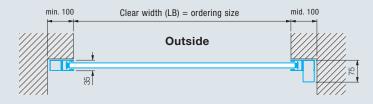

#### Total fitting depth/required headroom

Up to 2.300 mm door height
From 2.301 mm door height
Clear passage height
Side space requirement
Clear passage width

290 mm
335 mm
LH-70 mm
100 mm
LB

#### Size range