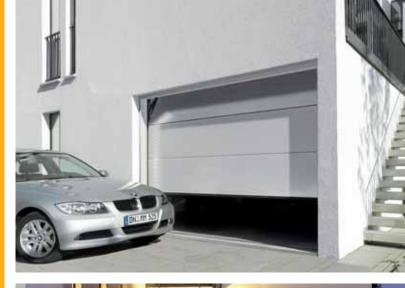

# RollMatic Creates Space

The automatic roller garage door from Hörmann

The RollMatic garage door from Hörmann provides plenty of space in front of and inside the garage. You can drive directly up to the door for parking and the ceiling area of the garage remains available. Made of high-quality corrosion-free aluminium, the RollMatic door is equipped with state-of-the-art Hörmann operator technology as standard.

# Technology plays the key role

Details perfectly matched to each other

The Hörmann RollMatic roller garage door simply offers you more – a stable construction, innovative technology, certified safety and highly convenient operation by the Hörmann operator included as standard.