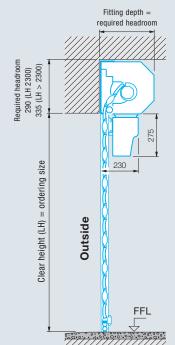

#### Fitting behind the opening

#### Total fitting depth/required headroom

Up to 2.300 mm door height
From 2.301 mm door height
Clear passage height
Side space requirement
Clear passage width

290 mm
335 mm
LH-70 mm
100 mm
LB