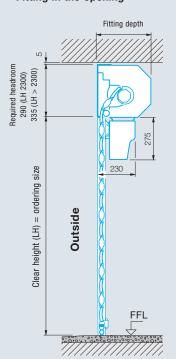

#### Fitting in the opening

#### Total fitting depth/required headroom

Up to 2.300 mm door height
From 2.301 mm door height
Clear passage height
Side space requirement
Clear passage width

290 mm
335 mm
LH-70 mm
100 mm
LB