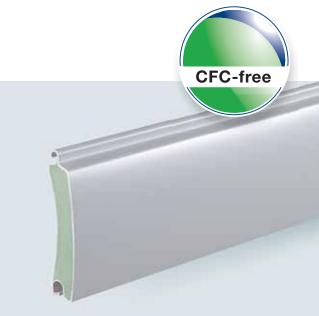

#### Glazing elements

The glazing elements allow daylight to enter the garage. The synthetic panes are arranged across the entire profile width, their number is based on the respective width of the door. A maximum of ten profiles with glazing elements can be used for each door.