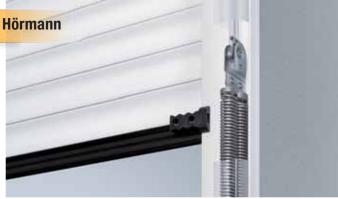

#### Convincing technology

Guarantee

The door curtain is spring assisted using proven tension springs and dual cables for safety. This means the operator has less work to do and is easy to operate manually in the event of power failure. A separate crank handle is not required.

#### Tension Spring technology with patented multi-spring system

The dual springs and cables housed in the vertical track of the Hörmann roller garage door mean that the door cannot close suddenly if put into manual mode. Additionally the curtain will hold open in any desired position. The clear transparent cover provides an at-a-glance check of spring operation for convenience and shields the mechanism for safety.