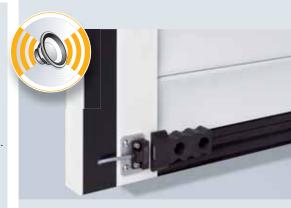

#### Tension Spring technology with patented multi-spring system

The dual springs and cables housed in the vertical track of the Hörmann roller garage door mean that the door cannot close suddenly if put into manual mode. Additionally the curtain will hold open in any desired position. The clear transparent cover provides an at-a-glance check of spring operation for convenience and shields the mechanism for safety.

Integrated mechanical door

door from being pushed open

forcefully from the outside. This

substantially prevents burglary

opening from the inside is possible

attempts. Of course, manual

The special section positioning at

the shaft as well as the connection to the operator protect the RollMatic

security kit

in emergencies.

In RollMatic roller garage doors, the door operator and control are dedicated to each other and approved as a functioning unit.