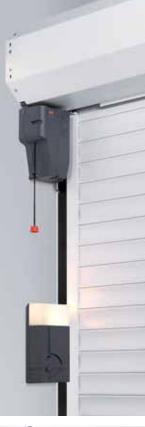

The special profile joining the door curtain to the shaft and the direct drive of the operator provides secure break-in resistance. Forced entry by lifting the door is practically impossible.

The operator is located outside of the barrel casing for trouble-free maintenance. Start and stop of the RollMatic door are particularly soft and quiet. The spring compensation and reliable automatic cut-out render an additional closing edge safety device unnecessary. An internal push button and light are already integrated in the control housing.

The integrated soft start and soft stop of the operator ensures smooth door travel and longevity.

The built-in automatic safety cut-out secures the closing edge and immediately stops the door if there is an obstacle. This way an additional closing edge safety device can be omitted.

Emergency release via a pull cord as standard equipment – the door can be easily pushed open after actuation, no crank handle required.

The easily accessible operator housing facilitates maintenance.

The control is complete and equipped with a push button and a light.

#### Barrel casing as standard

The casing delivered as standard in Grey white (similar to RAL 9002) prevents reaching into the door barrel. In addition, it protects the curtain from damage and dirt when the door is open.